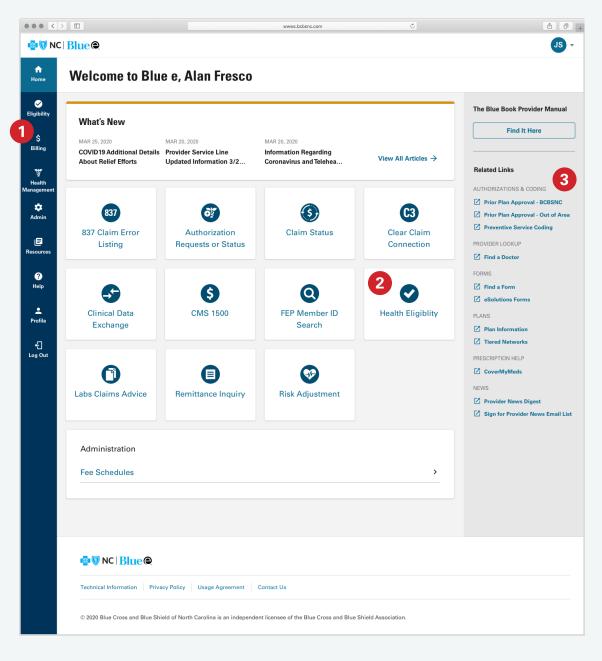

### **↑** Home

Your new look includes quick and easy access to the most commonly accessed tools

#### 1. Navigation Bar

Persistent throughout the site to give easy access to Blue e's major features

#### 2. Transaction Cards

Easy-to-read cards lead directly to the tools you need to use

#### 3. Related Links

Easy-to-find links to important information and services, just a click away

<sup>\*</sup> View adapts to your role. The broader your role, the more tools you will see.

<sup>\*</sup> View adapts to your role. The broader your role, the more tools you will see.